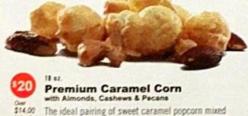

## **18-Pack Microwave** Unbelievable Butter"

MICROWAVE

The perfect combination of popcorn, oil, salt and to local Scouting butter to make you feel like you're at the movies.

in local sources with almonds, cashews & pecans.