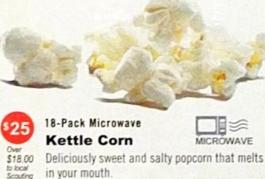

## **18-Pack Microwave** Unbelievable Butter"

MICROWAVE

The perfect combination of popcorn, oil, salt and to local Scouting butter to make you feel like you're at the movies.

in local sources with almonds, cashews & pecans.